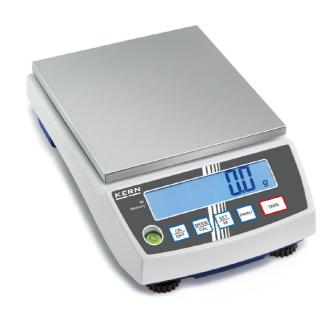

## **KERN PCB 200-2**

The standard in the laboratory

| Measuring system                                |                                                    |
|-------------------------------------------------|----------------------------------------------------|
| Adjustment options:                             | External calibration                               |
| Eccentric loading at 1/3 [Max]:                 | 30 mg                                              |
| Linearity:                                      | 20 mg                                              |
| Readability [d]:                                | 10 mg                                              |
| Recommended adjusting weight:                   | 200 g (M1)                                         |
| Repeatability:                                  | 10 mg                                              |
| Resolution:                                     | 20000                                              |
| Stabilisation time under laboratory conditions: | 3 s                                                |
| Warm up time:                                   | 30 min                                             |
| Weighing capacity [Max]:                        | 200 g                                              |
| Weighing system:                                | Strain gauge                                       |
| Weighing units:                                 | kg lb ozt gn ct dwt mo oz tl<br>(Tw) tl (HK) tol g |

| Construction                |                   |
|-----------------------------|-------------------|
| Casing material:            | Plastic           |
| Dimensions housing (WxDxH): | 163 x 245 x 79 mm |
| Level indicator:            | yes               |
| Material weighing plate:    | stainless steel   |
| Weighing surface (d):       | 105               |

## KERN PCB 200-2

The standard in the laboratory