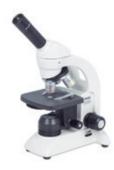

## BA50 CORDLESS

| Optical System            | Finite optical system, 160mm                         |
|---------------------------|------------------------------------------------------|
| Observation Tube          | Monocular                                            |
| Inclination               | 45° inclined, 360° rotating                          |
| Eyepieces                 | WF10X/18mm with pointer                              |
| Nosepiece                 | Reversed triple revolving nosepiece with click stops |
| Objective classification  | Achromatic objectives, DIN                           |
| Objectives                | 4X/0.10, 10X/0.25, 40X/0.65/S                        |
| Objective mounting thread | W 4/5"x1/36" (RMS standard)                          |
| Stage                     | Gliding stage with "one-touch" sample holder         |
| Stage size                | 110mm x 105mm                                        |
| Upper limit stop          | Preset and adjustable                                |
| Condenser                 | Built in 0.65 N.A. with disc diaphragm               |
| Focus mechanism           | Separate coarse and fine focusing system             |
| Fine focus precision      | 2µm minimum increment                                |
| Z-axis movement           | 8mm                                                  |
| Filter                    | Built-in frosted glass                               |
| Illumination              | LED 20mA, 3.5V, 70mW with intensity control          |
| Transformer               | External                                             |
| Power supply              | Charger 100-240V or rechargeable batteries           |
| Accessories included      | Calibration slide, dust cover, charger and batteries |
| Length X Width X Height   | 175x153x310mm                                        |
| Weight                    | 2,8Kg                                                |
|                           |                                                      |