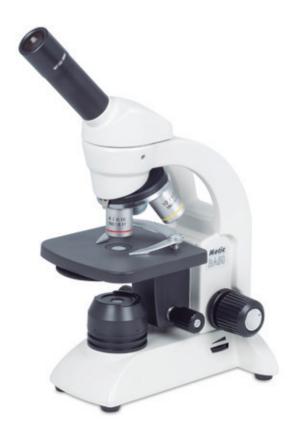

## BA50 CORDLESS

| Optical System            | Finite optical system, 160mm                         |
|---------------------------|------------------------------------------------------|
| Observation Tube          | Monocular                                            |
| Inclination               | 45° inclined, 360° rotating                          |
| Eyepieces                 | WF10X/18mm with pointer                              |
| Nosepiece                 | Reversed triple revolving nosepiece with click stops |
| Objective classification  | Achromatic objectives, DIN                           |
| Objectives                | 4X/0.10, 10X/0.25, 40X/0.65/S                        |
| Objective mounting thread | W 4/5"x1/36" (RMS standard)                          |
| Stage                     | Gliding stage with "one-touch" sample holder         |
| Stage size                | 110mm x 105mm                                        |
| Upper limit stop          | Preset and adjustable                                |
| Condenser                 | Built in 0.65 N.A. with disc diaphragm               |
| Focus mechanism           | Separate coarse and fine focusing system             |
| Fine focus precision      | 2µm minimum increment                                |
| Z-axis movement           | 8mm                                                  |
| Filter                    | Built-in frosted glass                               |
| Illumination              | LED 20mA, 3.5V, 70mW with intensity control          |
| Transformer               | External                                             |
| Power supply              | Charger 100-240V or rechargeable batteries           |
| Accessories included      | Calibration slide, dust cover, charger and batteries |
| Length X Width X Height   | 175x153x310mm                                        |
| Weight                    | 2,8Kg                                                |
|                           |                                                      |