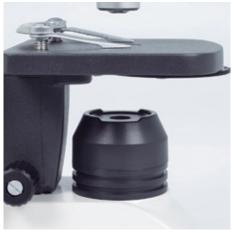

## BA50 CORDLESS

| Optical System            | Finite optical system, 160mm                         |
|---------------------------|------------------------------------------------------|
| Observation Tube          | Monocular                                            |
| Inclination               | 45° inclined, 360° rotating                          |
| Eyepieces                 | WF10X/18mm with pointer                              |
| Nosepiece                 | Reversed triple revolving nosepiece with click stops |
| Objective classification  | Achromatic objectives, DIN                           |
| Objectives                | 4X/0.10, 10X/0.25, 40X/0.65/S                        |
| Objective mounting thread | W 4/5"x1/36" (RMS standard)                          |
| Stage                     | Gliding stage with "one-touch" sample holder         |
| Stage size                | 110mm x 105mm                                        |
| Upper limit stop          | Preset and adjustable                                |
| Condenser                 | Built in 0.65 N.A. with disc diaphragm               |
| Focus mechanism           | Separate coarse and fine focusing system             |
| Fine focus precision      | 2µm minimum increment                                |
| Z-axis movement           | 8mm                                                  |
| Filter                    | Built-in frosted glass                               |
| Illumination              | LED 20mA, 3.5V, 70mW with intensity control          |
| Transformer               | External                                             |
| Power supply              | Charger 100-240V or rechargeable batteries           |
| Accessories included      | Calibration slide, dust cover, charger and batteries |
| Length X Width X Height   | 175x153x310mm                                        |
| Weight                    | 2,8Kg                                                |
|                           |                                                      |