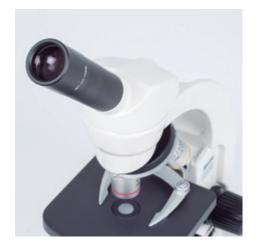

## BA50 CORDLESS

| Optical System            | Finite optical system, 160mm                         |
|---------------------------|------------------------------------------------------|
| Observation Tube          | Monocular                                            |
| Inclination               | 45° inclined, 360° rotating                          |
| Eyepieces                 | WF10X/18mm with pointer                              |
| Nosepiece                 | Reversed triple revolving nosepiece with click stops |
| Objective classification  | Achromatic objectives, DIN                           |
| Objectives                | 4X/0.10, 10X/0.25, 40X/0.65/S                        |
| Objective mounting thread | W 4/5"x1/36" (RMS standard)                          |
| Stage                     | Gliding stage with "one-touch" sample holder         |
| Stage size                | 110mm x 105mm                                        |
| Upper limit stop          | Preset and adjustable                                |
| Condenser                 | Built in 0.65 N.A. with disc diaphragm               |
| Focus mechanism           | Separate coarse and fine focusing system             |
| Fine focus precision      | 2µm minimum increment                                |
| Z-axis movement           | 8mm                                                  |
| Filter                    | Built-in frosted glass                               |
| Illumination              | LED 20mA, 3.5V, 70mW with intensity control          |
| Transformer               | External                                             |
| Power supply              | Charger 100-240V or rechargeable batteries           |
| Accessories included      | Calibration slide, dust cover, charger and batteries |
| Length X Width X Height   | 175x153x310mm                                        |
| Weight                    | 2,8Kg                                                |
|                           |                                                      |