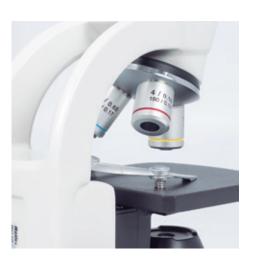

## BA50 CORDLESS

| Optical System            | Finite optical system, 160mm                         |
|---------------------------|------------------------------------------------------|
| Observation Tube          | Monocular                                            |
| Inclination               | 45° inclined, 360° rotating                          |
| Eyepieces                 | WF10X/18mm with pointer                              |
| Nosepiece                 | Reversed triple revolving nosepiece with click stops |
| Objective classification  | Achromatic objectives, DIN                           |
| Objectives                | 4X/0.10, 10X/0.25, 40X/0.65/S                        |
| Objective mounting thread | W 4/5"x1/36" (RMS standard)                          |
| Stage                     | Gliding stage with "one-touch" sample holder         |
| Stage size                | 110mm x 105mm                                        |
| Upper limit stop          | Preset and adjustable                                |
| Condenser                 | Built in 0.65 N.A. with disc diaphragm               |
| Focus mechanism           | Separate coarse and fine focusing system             |
| Fine focus precision      | 2µm minimum increment                                |
| Z-axis movement           | 8mm                                                  |
| Filter                    | Built-in frosted glass                               |
| Illumination              | LED 20mA, 3.5V, 70mW with intensity control          |
| Transformer               | External                                             |
| Power supply              | Charger 100-240V or rechargeable batteries           |
| Accessories included      | Calibration slide, dust cover, charger and batteries |
| Length X Width X Height   | 175x153x310mm                                        |
| Weight                    | 2,8Kg                                                |
|                           |                                                      |